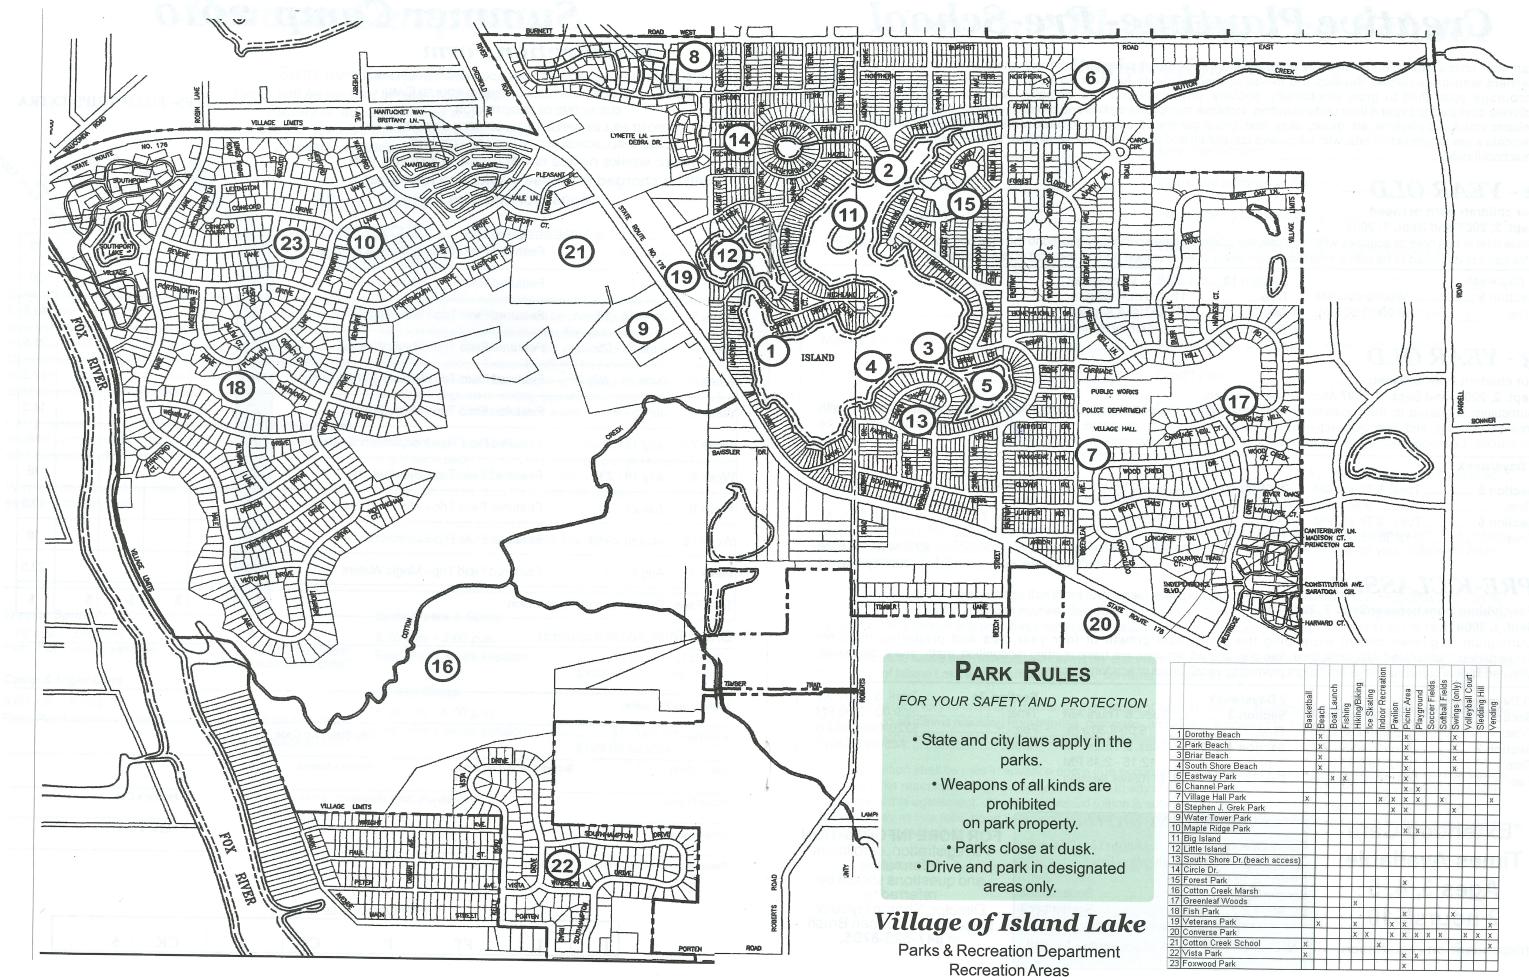

|    | 2 Daysiweck                    | Basketball | Beach  | Boat Launch | Fishing | Hiking/Biking | Ice Skating | Indoor Recreati | Pavilion | Picnic Area | Playground | Soccer Fields | Softball Fields | Swings (only) | Volleyball Cour | Sledding Hill | Vending |
|----|--------------------------------|------------|--------|-------------|---------|---------------|-------------|-----------------|----------|-------------|------------|---------------|-----------------|---------------|-----------------|---------------|---------|
|    | Dorothy Beach                  |            | x      | 10          | 20      |               |             | 12              | 13       | x           |            | 1             |                 | x             | 1               | 1             | É       |
| 2  | Park Beach                     |            | x      |             | 2.2     | his           |             | 1.6             | 0        | x           |            |               |                 | х             |                 |               | -       |
| 3  | Briar Beach                    | 1          | х      |             | and.    |               |             |                 |          | x           |            |               |                 | x             |                 |               |         |
|    | South Shore Beach              |            | x      |             |         |               | -0          |                 |          | х           |            |               |                 | x             |                 |               | -       |
|    | Eastway Park                   |            |        | x           | x       | 1 23          |             | 1               | 11       | х           | 2          |               | 1               | 10            | -               | 22.00         |         |
| 6  | Channel Park                   |            |        |             | 2.0     |               |             | 2.0             |          | x           | x          |               | S               |               |                 | 1             |         |
| 7  | Village Hall Park              | x          | 1.1    |             |         |               |             | х               | х        | x           | х          |               | x               |               |                 |               | x       |
| 8  | Stephen J. Grek Park           | 1          |        | 1           | 5 5     |               | -           |                 | X        | x           |            |               |                 | x             | 1               | -             |         |
| 9  | Water Tower Park               |            |        | -           | 1       | 1             |             |                 | -        |             |            |               |                 |               |                 |               |         |
|    | Maple Ridge Park               | 5          |        |             |         |               | 1 2         |                 |          | x           | x          | 1             |                 | 1             | 100             |               |         |
|    | Big Island                     | 12         |        |             |         |               |             |                 |          |             |            | 100 0         |                 |               |                 |               | 100     |
|    | Little Island                  |            |        |             |         |               |             |                 | 1        |             |            |               |                 |               |                 |               |         |
| 13 | South Shore Dr. (beach access) | 1          | 2 - 3  |             | 1       | 20            |             | 1.84            | 1        | 84 - C      | 23         | 7 6           | 1               | 100           | 設 形             | 14            | 2       |
| 14 | Circle Dr.                     |            | - 1º   |             | 1.4     |               |             | 19-10           |          | 1           | 8 V        |               | 1               | 1             |                 | 2.2           |         |
|    | Forest Park                    |            | 2 0    |             |         |               | 10          |                 |          | x           | 1          |               | 2 3             |               |                 | 5             | 2       |
|    | Cotton Creek Marsh             | 1          |        |             | 5       |               | 3           |                 |          | din 1       |            |               | 1               | 1 14          | 88              |               | 1       |
| 17 | Greenleaf Woods                | 5          |        |             |         | х             |             |                 |          |             |            |               |                 |               |                 | -             |         |
| 18 | Fish Park                      | 1          |        |             |         |               | 1           |                 |          | х           |            | 1.00          |                 | х             | -               |               | 2       |
|    | Veterans Park                  |            | х      |             |         | х             | 2.          |                 | х        | х           | 5          | 1             | 1               | -             | 18              |               | х       |
|    | Converse Park                  |            |        |             |         | х             | х           |                 | _        | x           | х          | х             | х               |               | x               |               | x       |
| 21 | Cotton Creek School            | х          | 1.0    |             | 1       | 1             |             | х               |          |             |            |               | 1               |               |                 |               | x       |
|    |                                | х          |        |             | 10.0    | 11            |             | 1               | 100      | х           | х          | 1.0           | 1.00            |               |                 | 1.7.8         | -       |
| 23 | Foxwood Park                   |            | 2 - 37 |             |         |               |             |                 |          | x           | 1          |               |                 |               |                 |               | -       |