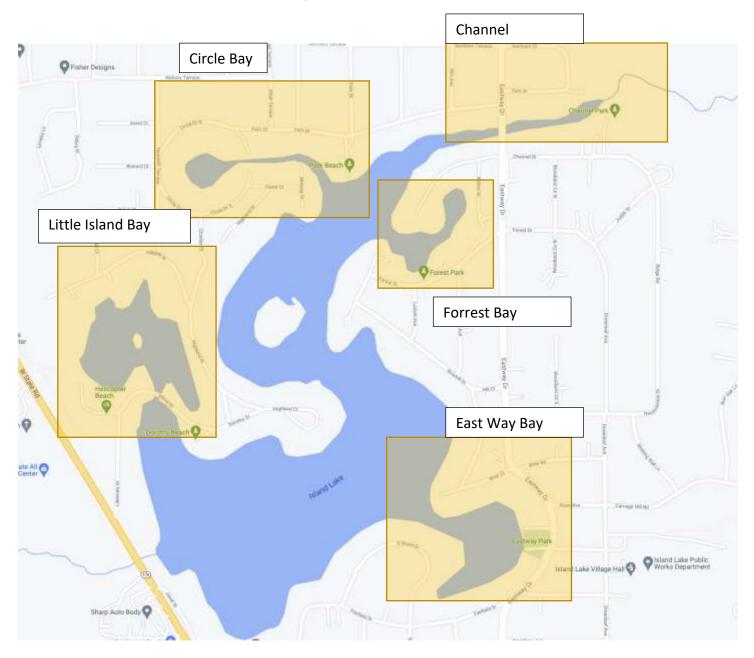

|              |      |    |        |            |
| Channel          |         |        |                 |              |      |    |        |            |
| Other            |         |        |                 |              |      |    |        |            |

## **Comments:**

No treatment on lake due to large amount of microscopic algae present. Due to low oxygen levels (5.3) unable to treat. Any treatment could be dangerous to fish. No treatment until microscopic algae is reduced.

| Report By             | Kevin Dahm | Date | 08/12/22 |
|-----------------------|------------|------|----------|
| Report D <sub>j</sub> |            | Dutt |          |



P.O.Box 7239 Algonquin, IL 60102-7239 Ph: 847/960-7252 Fx: 847/960-7253

Mark location of treatments on the map below:





P.O.Box 7239 Algonquin, IL 60102-7239 Ph: 847/960-7252 Fx: 847/960-7253

**PHOTOS:** 

## EASTWAY BAY:



## FOREST BAY: