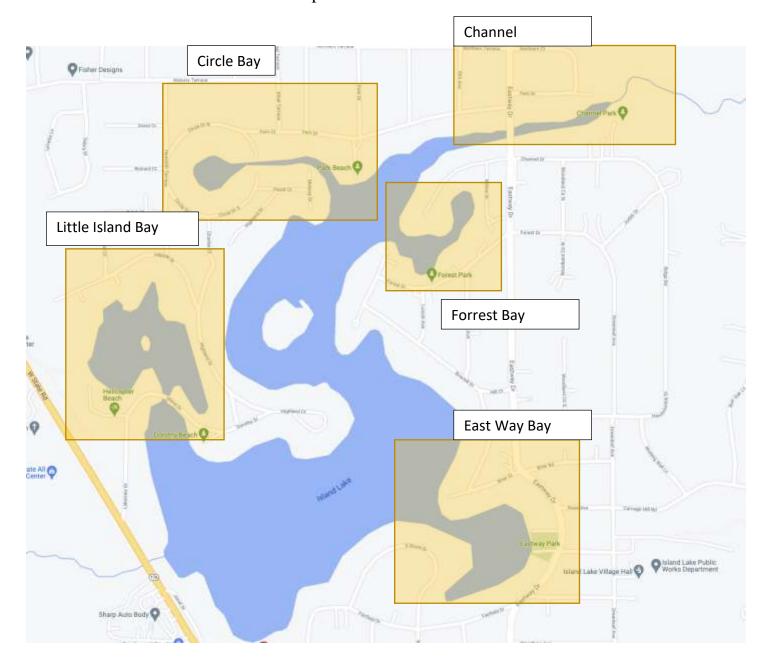

#### **ENVIRONMENTAL AQUATIC MANAGEMENT**

P.O.Box 7239 Algonquin, IL 60102-7239 Ph: 847/960-7252 Fx: 847/960-7253

Mark location of treatments on the map below: