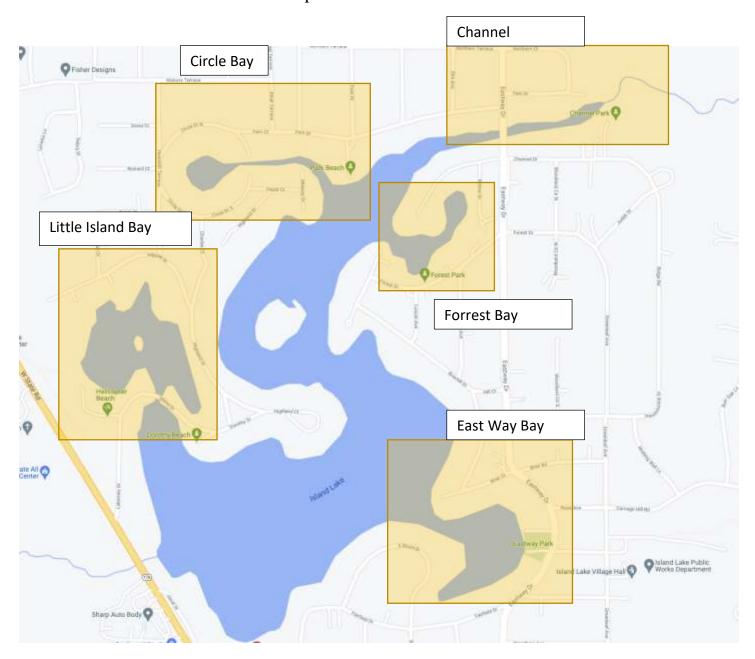

# **ENVIRONMENTAL AQUATIC MANAGEMENT**

P.O.Box 7239 Algonquin, IL 60102-7239 Ph: 847/960-7252 Fx: 847/960-7253

Mark location of treatments on the map below: